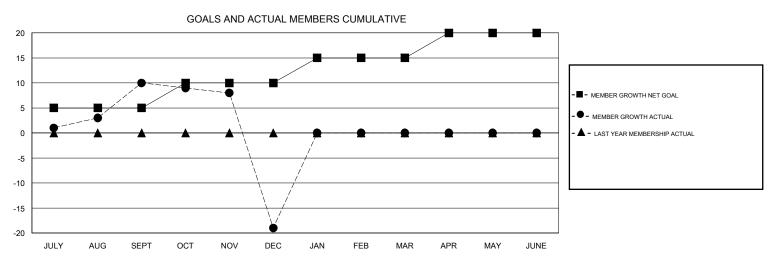

## GOALS AND ACTUAL NEW CLUBS CUMULATIVE

| DROPPED CLUBS: 0  DROPPED MEMBERS |    | 27 CLUBS OF 63 ADDED 1 OR MORE NEW MEMBERS | GENDER DISTRI<br>MALE<br>FEMALE | BUTION<br>896 (73.50%)<br>323 (26.50%) |     |
|-----------------------------------|----|--------------------------------------------|---------------------------------|----------------------------------------|-----|
| DECEASED                          | 4  | CLICK HERE FOR CUMULATIVE MEMBERSHIP DATA  | TOTAL FAMILY UNIT MEMBERS       |                                        | 148 |
| CLUB CANCELLED                    | 0  |                                            | FAMILY MEMBERS PAYING HALF DUES |                                        | 75  |
| OTHER                             | 67 |                                            |                                 |                                        | 75  |
| TOTAL                             | 71 |                                            |                                 |                                        |     |