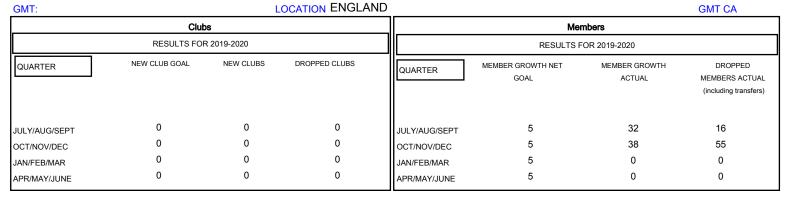

## MONTHLY MEMBERSHIP PROGRESS REPORT

## District 105SW



## GOALS AND ACTUAL NEW CLUBS CUMULATIVE





| DROPPED CLUBS: 0  DROPPED MEMBERS |    | 27 CLUBS OF 63 ADDED 1 OR MORE NEW MEMBERS | GENDER DISTRI<br>MALE<br>FEMALE | BUTION<br>896 (73.50%)<br>323 (26.50%) |     |
|-----------------------------------|----|--------------------------------------------|---------------------------------|----------------------------------------|-----|
| DECEASED                          | 4  | CLICK HERE FOR CUMULATIVE MEMBERSHIP DATA  | TOTAL FAMILY UNIT MEMBERS       |                                        | 148 |
| CLUB CANCELLED                    | 0  |                                            | FAMILY MEMBERS PAYING HALF DUES |                                        | 75  |
| OTHER                             | 67 |